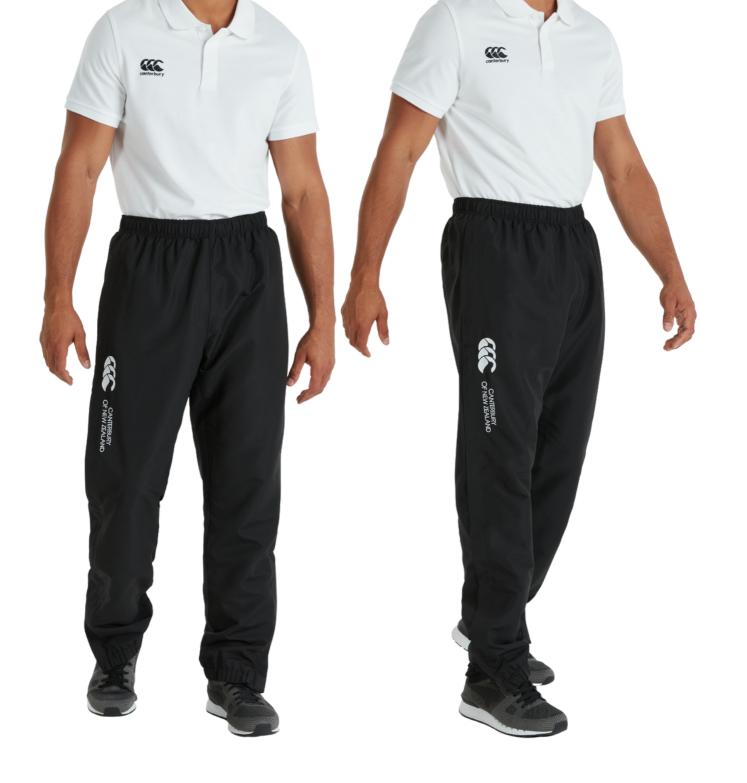

# Mens Cuffed Stadium Pants

Q-E513106769 Navy Q-E513106989 Black

### Mens Open Hem Stadium Pants

Black Q-E513105989 Navy Q-E513105769