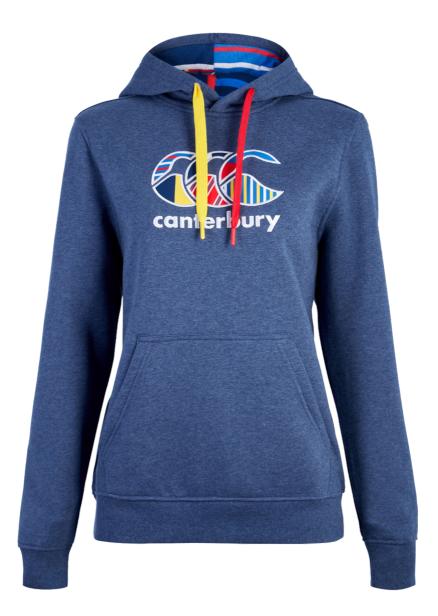

Hoodys for you to use for your own teams and staff and add to your sports retail range.

Please use the Sportmax CCC Order Form to place an order or contact ross@sportmax.co.uk / 01698 281951 for more information.

\*In 1970, Canterbury decided to save offcuts and make colourful, mismatched jerseys. They became a legend made to be ugly, worn to look good.



Q-A006864706



# Mens Club Hoody

Q-A005721769 Navy Q-A005721922 Grey Q-A005721989 Black



Black Q-A005730989 Maroon Q-A005730467 White Q-A005730001 Navy Q-A005730769 Red Q-A005730468 Blue Q-A005730760







# Mens Cuffed Stadium Pants

Q-E513106769 Navy Q-E513106989 Black



### Mens Open Hem Stadium Pants

Black Q-E513105989 Navy Q-E513105769









### Mens Club Shorts

Q-A005727001 White Q-A005727769 Navy Q-A005727989 Black





# Womens Uglies Hoody

Q-A006908X98





Q-A006908X98





# Womens Club Hoody

Q-A005703769 Navy Q-A005703989 Black Q-A005703922 Grey



# Womens Club Dry Tee





Black Q-A005712989 Maroon Q-A005712467 White Q-A005712001 Navy Q-A005712769 Red Q-A005712468 Blue Q-A005712760







#### Womens Seamless Legging V2

Q-A007921989





## Womens Club Shorts

Q-A005708001 White Q-A005708769 Navy Q-A005708989 Black









Sportmax is a an independant supplier of sports goods to the UK leisure industry with over 40 years experience in the sports trade.

We bring world class products to active people through our partnerships with leisure centres and health clubs across the UK.

Get in touch to place an order or to find out more about how we can help enhance your customer service and experien