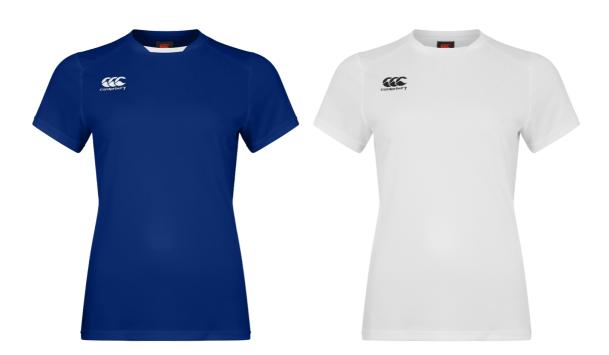

# Womens Club Dry Tee

Black Q-A005712989 Maroon Q-A005712467 White Q-A005712001 Navy Q-A005712769 Red Q-A005712468 Blue Q-A005712760