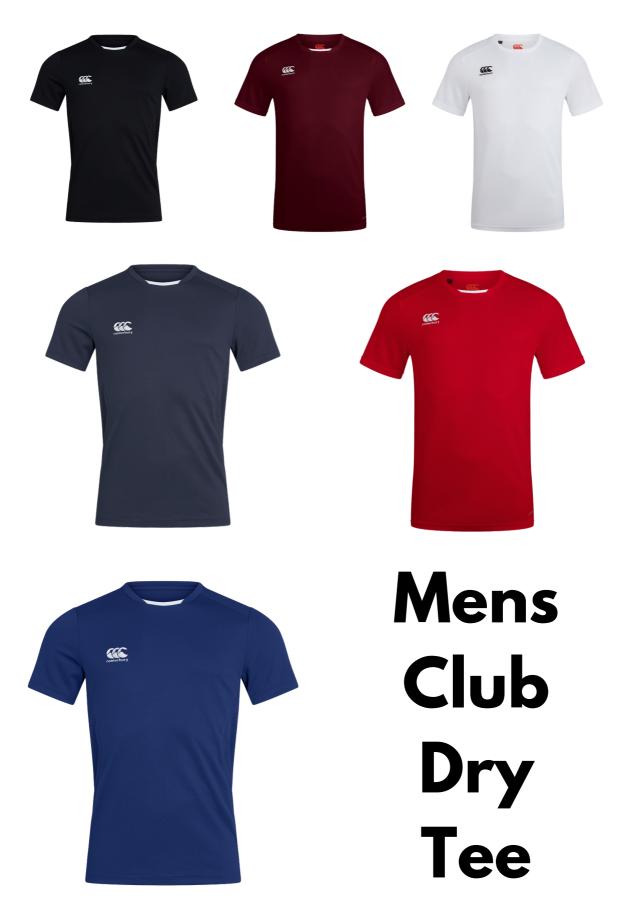

# Womens Club Dry Tee

Black Q-A005712989 Maroon Q-A005712467 White Q-A005712001 Navy Q-A005712769 Red Q-A005712468 Blue Q-A005712760