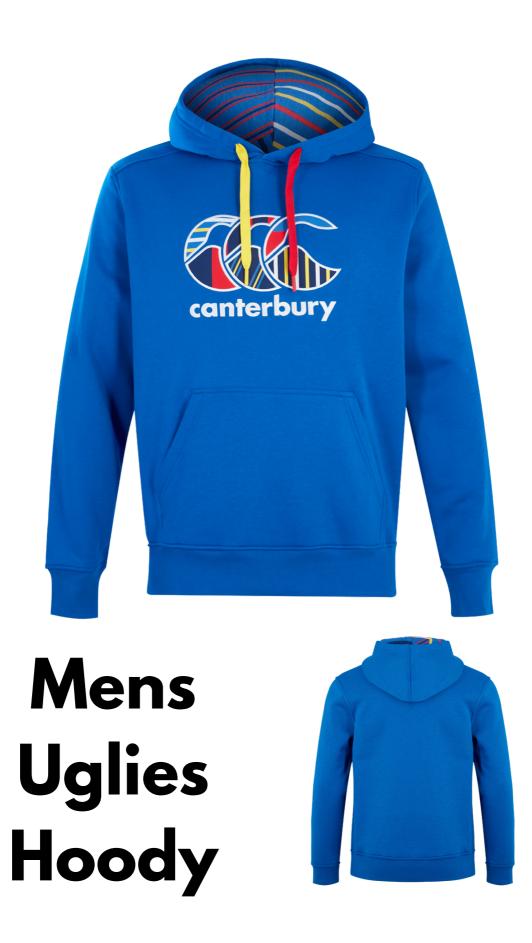

We have selected a range of CCC's best selling active wear including the ever popular Uglies\* Hoodys for you to use for your own teams and staff and add to your sports retail range.

Please use the Sportmax CCC Order Form to place an order or contact ross@sportmax.co.uk / 01698 281951 for more information.

\*In 1970, Canterbury decided to save offcuts and make colourful, mismatched jerseys. They became a legend made to be ugly, worn to look good.

Q-A006864706