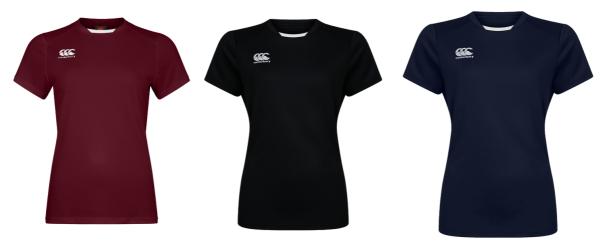

# Womens Club Dry Tee

Black Q-A005712989 Maroon Q-A005712467 White Q-A005712001 Navy Q-A005712769 Red Q-A005712468 Blue Q-A005712760