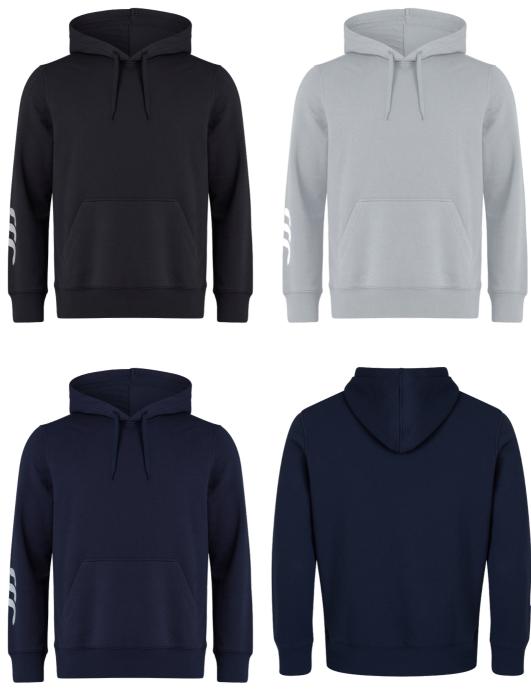

# Mens Club Hoody

Q-A005721769 Navy Q-A005721922 Grey Q-A005721989 Black

Black Q-A005730989 Maroon Q-A005730467 White Q-A005730001 Navy Q-A005730769 Red Q-A005730468 Blue Q-A005730760