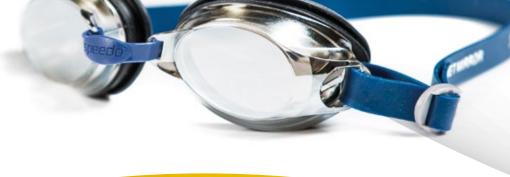

## SPORTMAX **ADULT GOGGLES**

**UV PROTECTION ANTI-FOG** SPEED-FIT

## JET MIRROR EXCLUSIVE TO SPORTMAX

NOSEBRIDGE: EXTRAS: **BEST FOR:** 

Adjustable Mirror Lens

Leisure

speedo 🥆