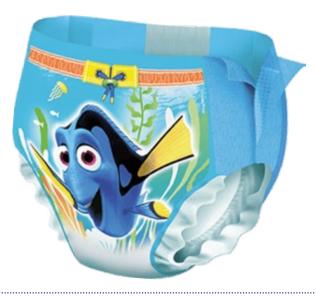

# **SPORTMAX** POOL HYGIENE

## **SWIM NAPPY**

FREE CARRIAGE DELIVERED TO ONE ADDRESS INVOICED AT £22.95\* PER CASE ON DELIVERY \*NON VAT

SWIM NAPPY