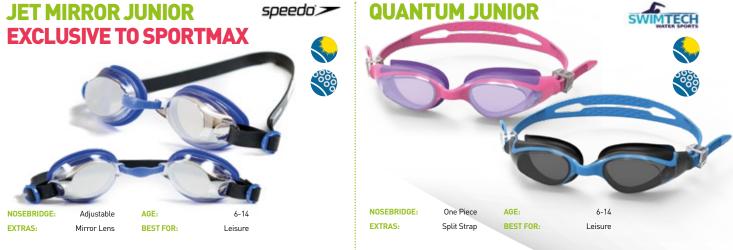

# **SPORTMAX** JUNIOR GOGGLES

## **SPORTMAX** JUNIOR GOGGLES

UV PROTECTION W ANTI-FOG SPEED-FIT

## JET MIRROR EXCLUSIVE TO SPORTMAX

NOSEBRIDGE: EXTRAS: **BEST FOR:** 

Adjustable Mirror Lens

Leisure

speedo 🥆