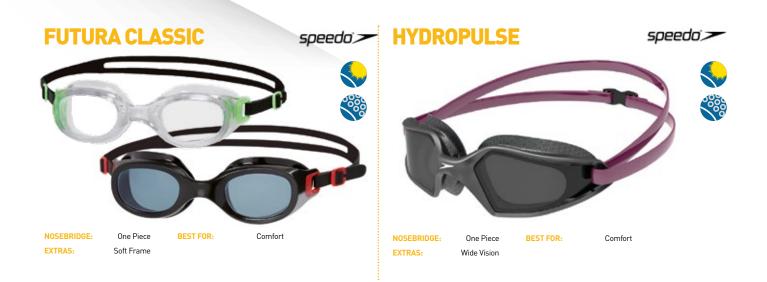

## **FUTURA BIOFUSE FLEXISEAL**

NOSEBRIDGE: Goggle Pouch / EXTRAS:

One Piece

Wide Vision

BEST FOR: Training / Fitness

www.SPORTMAX.co.uk T: 01698 281951 • E: hello@sportmax.co.uk

speedo 🗡

## SPORTMAX **ADULT GOGGLES**

**UV PROTECTION ANTI-FOG** SPEED-FIT

speedo 🗡

NOSEBRIDGE: One Piece EXTRAS: IQFit 3D Goggle Seal

Training/Fitness BEST FOR: