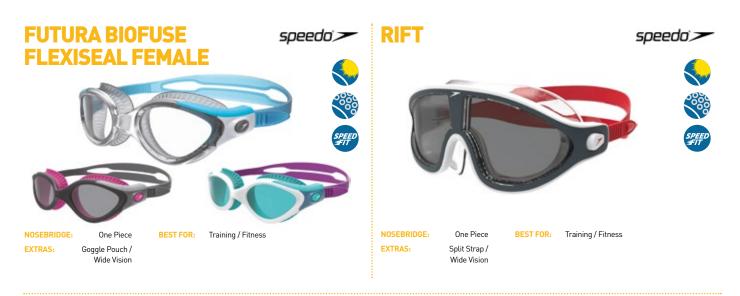

## RIFT JUNIOR - THE ULTIMATE LEARN TO SWIM GOGGLES.

- Best vision for greater underwater confidence.
- Most comfortable "around the face" seal.
- Easiest to adjust with two "magic buttons" on the frame.
- Most secure with large split strap.