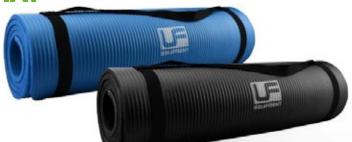

## **YOGA / FITNESS NBR MAT**

183 X 61 X 1CM BLUE OR BLACK RETAIL PACKAGED AND COMES WITH CARRY STRAP

ſ

ſ

Contact ross@sportmax.co.uk for prices