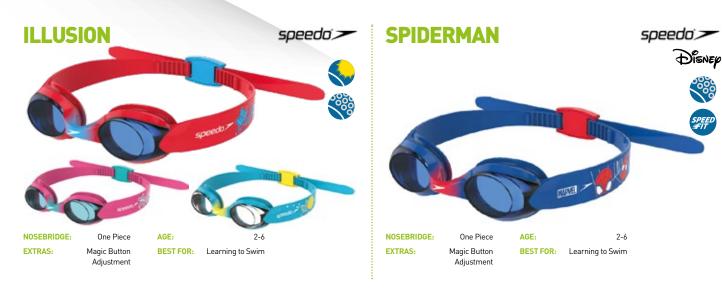

# **SPORTMAX** JUNIOR GOGGLES

## **SPORTMAX** JUNIOR GOGGLES

UV PROTECTION W ANTI-FOG SPEED-FIT