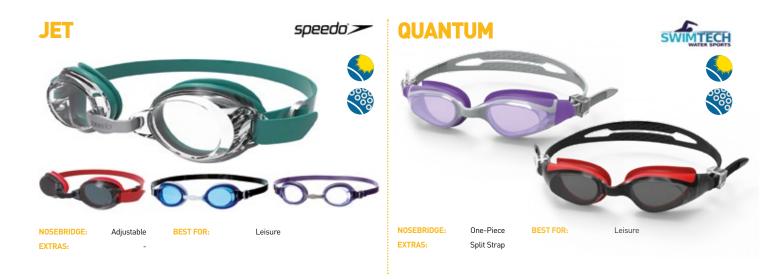

## SPORTMAX **ADULT GOGGLES**

**UV PROTECTION ANTI-FOG** SPEED-FIT

## SPORTMAX **ADULT GOGGLES**

**UV PROTECTION ANTI-FOG** SPEED-FIT

speedo 🗡

NOSEBRIDGE: One Piece EXTRAS: IQFit 3D Goggle Seal

Training/Fitness BEST FOR: