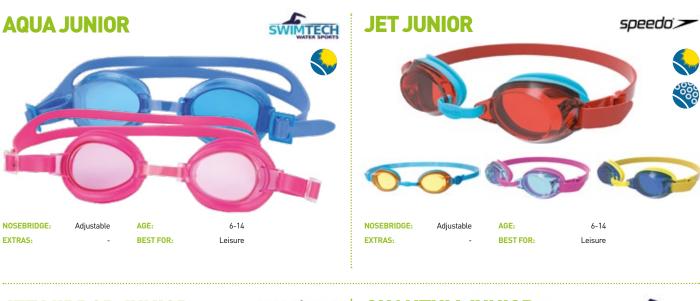

# **SPORTMAX** JUNIOR GOGGLES

## **SPORTMAX** JUNIOR GOGGLES

UV PROTECTION W ANTI-FOG SPEED-FIT