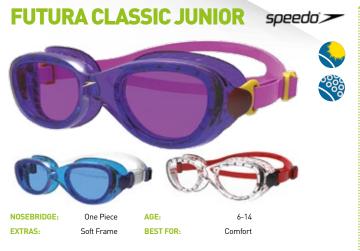

# **SPORTMAX** JUNIOR GOGGLES

## **SPORTMAX** JUNIOR GOGGLES

UV PROTECTION W ANTI-FOG SPEED-FIT