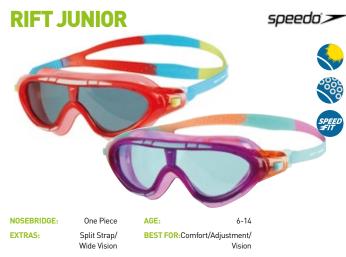

# **SPORTMAX** JUNIOR GOGGLES

## **SPORTMAX** JUNIOR GOGGLES

UV PROTECTION W ANTI-FOG SPEED-FIT

## RIFT JUNIOR - THE ULTIMATE LEARN TO SWIM GOGGLES.

- Best vision for greater underwater confidence.
- Most comfortable "around the face" seal.
- Easiest to adjust with two "magic buttons" on the frame.
- Most secure with large split strap.