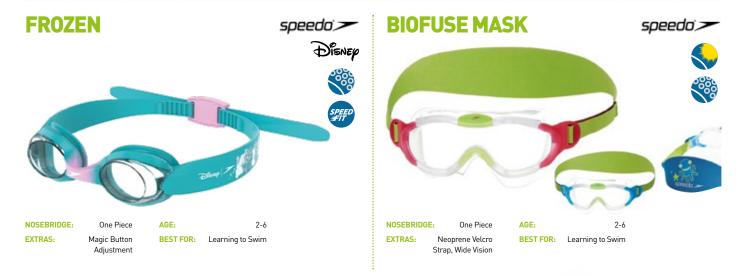

# **SPORTMAX** JUNIOR GOGGLES

## **SPORTMAX** JUNIOR GOGGLES

UV PROTECTION W ANTI-FOG SPEED-FIT