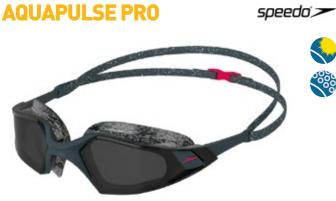

PEED-FIT









## RIFT JUNIOR - THE ULTIMATE LEARN TO SWIM GOGGLES.

- Best vision for greater underwater confidence.
- Most comfortable "around the face" seal.
- Easiest to adjust with two "magic buttons" on the frame.
- Most secure with large split strap.

## www.**SPORTMAX**.co.uk T: 01698 281951 • E: hello@sportmax.co.uk

## SPORTMAX **ADULT GOGGLES**

**UV PROTECTION ANTI-FOG** SPEED-FIT



## JET MIRROR EXCLUSIVE TO SPORTMAX

NOSEBRIDGE: EXTRAS: **BEST FOR:** 

Adjustable Mirror Lens

Leisure





speedo 🥆



## **FUTURA BIOFUSE FLEXISEAL**

NOSEBRIDGE: Goggle Pouch / EXTRAS:

One Piece

Wide Vision

BEST FOR: Training / Fitness

www.SPORTMAX.co.uk T: 01698 281951 • E: hello@sportmax.co.uk

speedo 🗡

## SPORTMAX **ADULT GOGGLES**

**UV PROTECTION ANTI-FOG** SPEED-FIT

speedo 🗡





NOSEBRIDGE: One Piece EXTRAS: IQFit 3D Goggle Seal

Training/Fitness BEST FOR:



#### **FASTSKIN SPEEDSOCKET** 2 MIRROR

Mirror Lens



www.SPORTMAX.co.uk T: 01698 281951 • E: hello@sportmax.co.uk

EXTRAS:

# SPORTMAX SWIM ACCESSORIES



www.**SPORTMAX**.co.uk T: 01698 281951 • E: hello@sportmax.co.uk

# SPORTMAX SWIM ACCESSORIES



T: 01698 281951 • E: hello@sportmax.co.uk



www.**SPORTMAX**.co.uk T: 01698 281951 • E: hello@sportmax.co.uk

# SPORTMAX SWIM TOYS



#### **SQUIRTY TOY**



**BEACH BALL** 



#### **BULK BUY WOGGLES FOR RETAIL AND OWN USE**

## 24 WOGGLES - £100 48 WOGGLES - £150 72 WOGGLES - £180

ALL PRICES INCLUDE DELIVERY TO ONE UK MAINLAND ADDRESS AND ARE EX VAT. INVOICED ON DELIVERY – NOT AVAILABLE ON CONSIGNMENT STOCK.

### www.**SPORTMAX**.co.uk T: 01698 281951 •